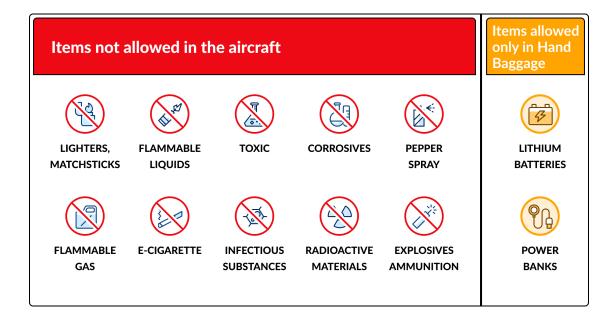

## **IMPORTANT INFORMATION**

- Check-in Time : We advise you to reach the airport atleast 4 hours before departure. Check-in counter generally closes 120 minutes before scheduled departure. It may vary from airline to airline and so it is advisable to check with the airline once.
- DGCA passenger charter : Please refer to passenger charter by clicking Here
- **Transit Visa Requirement :** Please note that travellers are solely responsible for ensuring their eligibility to enter the destination or transit countries. We accept no liability in this regard. Please check the travel rules of all regulatory websites before booking and commencing travel.
- A Note on Guidelines : Please note that travellers are solely responsible for ensuring their eligibility to enter the destination or transit countries. We accept no liability in this regard. Please check the travel rules of all regulatory websites before booking and commencing travel.
- **Passengers travelling from India, please note :** Please check travel rules and your eligibility for travel on the regulatory website of the respective destination country/transit country (if applicable) prior to booking as well as commencing travel.
- Please Note: Passengers travelling on a tourist visa or visit visa are not allowed to travel with oneway ticket. They must show a confirmed return ticket else they may not be allowed to board the flight. Passengers must also carry proof of accommodation/hotel reservation and sufficient funds to cover the expenses in the destination country.Passengers must adhere to baggage dimension (length, breadth, width etc.) guidelines of the airline, else they may have to pay additional charges or be even denied boarding. Kindly refer to the airline website for more details.For travellers departing from India or arriving in India: Fast Track Immigration - Trusted Travellers' Programme (FTI-TTP) has been initiated to speed up the Immigration clearance process for eligible persons from these categories: 1. Indian Nationals 2. Foreign Nationals holding OCI Card. For more details please visit:
- Visa Requirements : Passport should be valid for minimum 6 months from the day of departure.All travellers must present hard copies of their foreign visa (soft copies won?t be accepted) at the immigration counters during departure.MakeMyTrip holds no liability with respect to visa information. To get further details on visa and passport requirements, before booking your travel, click
- Valid ID proof needed : Please carry a valid Passport and Visa (mandatory for international travel). Passport should have at least 6 months of validity at the time of travel
- Ensure Compliance with Visa/Transit Visa Requirements : Please ensure you verify and adhere to the visa and transit visa requirements based on your nationality, passport type, and destination