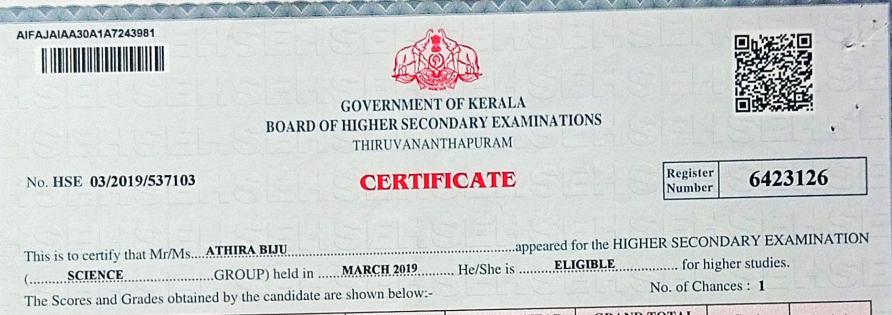

| SUBJECTS                        | FIRST YEAR |    |       | SECOND YEAR |    |    |       | GRAND TOTAL |    |     |       | Grade    | Grade in |
|---------------------------------|------------|----|-------|-------------|----|----|-------|-------------|----|-----|-------|----------|----------|
|                                 | CE         | TE | Total | CE          | PE | TE | Total | CE          | PE | TE  | Total | Obtained | Words    |
| PART I<br>ENGLISH               | 19         | 46 | 65    | 18          | -  | 40 | 58    | 37          | -  | 86  | 123   | B        | B only   |
| PART II<br>HINDI                | 19         | 67 | 86    | 20          | -  | 60 | 80    | 39          | -  | 127 | 166   | A        | A only   |
| PART III (Optionals)<br>PHYSICS | 19         | 18 | 37    | 18          | 32 | 18 | 68    | 37          | 32 | 36  | 105   | C+       | C plus   |
| CHEMISTRY                       | 19         | 11 | 30    | 18          | 28 | 25 | 71    | 37          | 28 | 36  | 101   | C+       | C plus   |
| BIOLOGY                         | 16         | 20 | 36    | 19          | 38 | 28 | 85    | 35          | 38 | 48  | 121   | B        | B only   |
| HOME SCIENCE                    | 19         | 36 | 55    | 18          | 40 | 26 | 84    | 37          | 40 | 62  | 139   | В        | B only   |

Eligibility for Higher Studies : D+ Grade or above for all subjects. \* Scores obtained in the previous examination(s).

Signatu

School Seal

02

SECRETARY Board of Higher Secondary Examinations, Government of Kerala