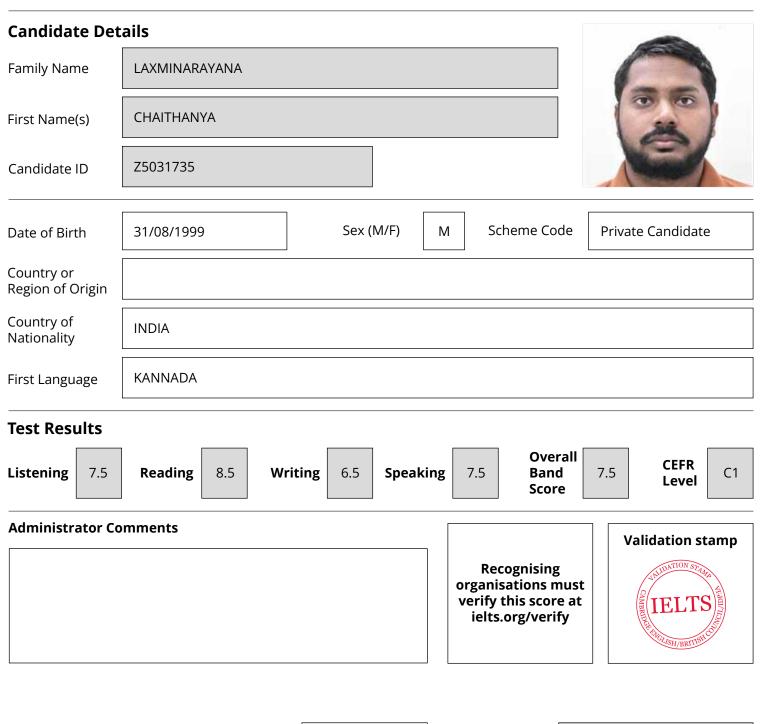

## **Test Report Form**

**ACADEMIC** 

**NOTE** 

Admission to undergraduate and post graduate courses should be based on the ACADEMIC Reading and Writing Modules.

GENERAL TRAINING Reading and Writing Modules are **not** designed to test the full range of language skills required for academic purposes.

It is recommended that the candidate's language ability as indicated in this Test Report Form be re-assessed **after two years** from the date of the test. To find out more about IELTS, IELTS band scores and the CEFR levels, please visit ielts.org/scores

**IA008** Centre Number Date 06/APR/2024 Candidate Number 500559



Date



08/04/2024



Test Report

Form Number

24IA500559LAXC008A