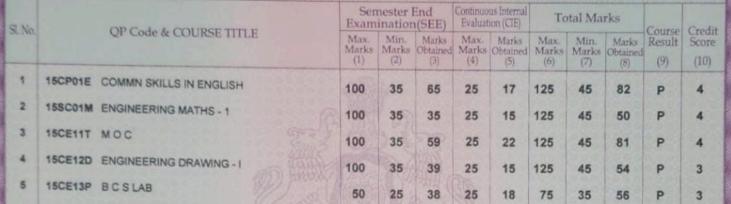

No. AC 19663332

ಸರ್ಕಾರ

GOVERNMENT OF KARNATAKA ತಾಂತ್ರಿಕ ಶಿಕ್ಷಣ ಇಲಾಖೆ, ಬೆಂಗಳೂರು DEPARTMENT OF TECHNICAL EDUCATION, BENGALURU

ತಾಂತ್ರಿಕ ಪರೀಕ್ಷಾ ಮಂಡಳಿ BOARD OF TECHNICAL EXAMINATIONS

STATEMENT OF MARKS
FIRST SEMESTER EXAMINATIONS Nov/Dec - 2018

Programme : CE - CIVIL ENGINEERING

Name of Candidate: RUTHVIK MP

Father's Name : PRABHU KUMAR M

Mother's Name : SRIDEVI J

Name of Institution: 476 - M S RAMAIAH POLYTECHNIC BANGALORE

Date of Result : 23/01/2019 Register No. : 476CE18045