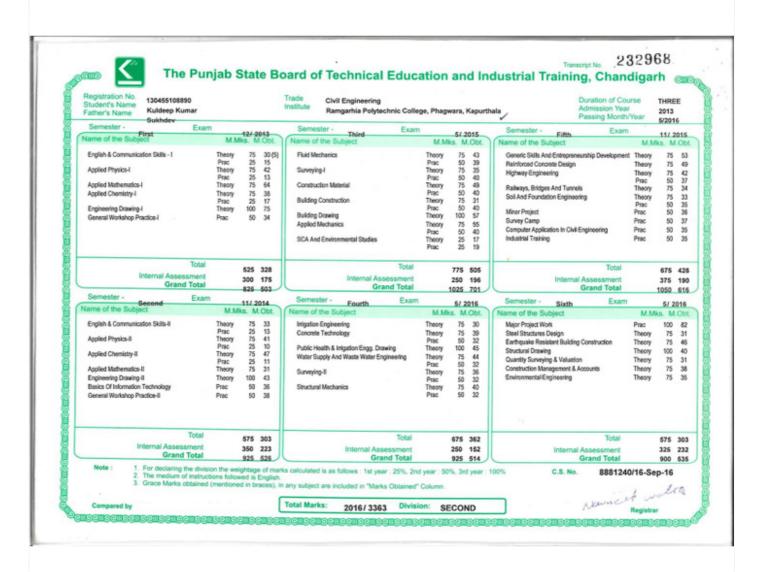

## The Punjab State Board of Technical **Education & Industrial Training, Chandigarh DETAIL OF MARKS CARD**

Name

KULDEEP KUMAR

Date of Issue

02 JUN 2014

Father's Name SUKHDEV

Examination

12/2013

CIVIL ENGINEERING

Class

Institute RAMGARHIA POLYTECHNIC COLLEGE, PHAGWARA, KAPURTHALA

| Subject                               |     | Exam<br>Month/Year | Max<br>Marks | Marks<br>Obtained | Grace<br>Marks |
|---------------------------------------|-----|--------------------|--------------|-------------------|----------------|
| ENGLISH & COMMUNICATION<br>SKILLS - I | Th  | 12/2013            | 75           | 30                | 5              |
| DN Abelied                            | Pr  | 12/2013            | 25           | 15                |                |
| APPLIED PHYSICS-I                     | Th  | 12/2013            | 75           | 42                |                |
|                                       | Pr  | 12/2013            | . 25         | 13                |                |
| APPLIED MATHEMATICS-I                 | Th  | 12/2013            | 75           | 64                |                |
|                                       |     |                    |              |                   |                |
| APPLIED CHEMISTRY-I                   | Th  | 12/2013            | 75           | 38                |                |
|                                       | Pr  | 12/2013            | 25           | 17                |                |
| ENGINEERING DRAWING-I                 | Th  | 12/2013            | 100          | 75                |                |
|                                       |     | - 4                |              |                   |                |
| GENERAL WORKSHOP PRACTICE-            | Pin | 12/2013            | 50           | 34                |                |
| No. 17                                |     |                    |              |                   |                |
| 44.                                   |     |                    |              |                   |                |
|                                       |     |                    |              |                   |                |
|                                       |     |                    |              | -                 |                |
|                                       |     |                    |              |                   |                |
|                                       |     |                    |              |                   |                |
|                                       |     |                    |              |                   |                |

525 328 **Total Marks** 300 175 Internal Assessment 825 503 **GARAND TOTAL** 

Instructions for final Diploma Certificate: Weightage will be calculated as per formula : 25% marks of 1 & II semester = 50% marks of III & IV semester + 100% marks of V&VI semester. Divisions will be assigned as First division with Hons (70% & above in 1st attempt); First division (60%&above):Second division (Less than 60%)

# The Punjab State Board of Technical Education & Industrial Training, Chandigarh

Name

KULDEEP KUMAR

Date of Issue

11 MAR 2015

Father's Name

SUKHDEV

Examination

11/2014

Course

CIVIL ENGINEERING

Class

2

Institute

RAMGARHIA POLYTECHNIC COLLEGE, PHAGWARA, KAPURTHALA

| Subject                             |     | Exam<br>Month/Year | Max<br>Marks | Marks<br>Obtained | Grace<br>Marks |
|-------------------------------------|-----|--------------------|--------------|-------------------|----------------|
| ENGLISH & COMMUNICATION             | Tin | 5/2014             | 75           | 33                |                |
| SKILLS-II                           | pr  | 5/2014             | 25           | 13                |                |
| APPLIED PHYSICS-II                  | Th  | 5/2014             | 75           | 41                |                |
|                                     | Pr  | 5/2014             | 25           | 10                |                |
| APPLIED CHEMISTRY-II                | Th  | 11/2014            | 75           | 47                |                |
|                                     | Pr  | 5/2014             | 25           | 11                |                |
| APPLIED MATHEMATICS-II              | Th  | 5/2014             | 75           | 31                |                |
| ENGINEERING DRAWING-II              | Th  | 11/2014            | 100          | 43                |                |
| BASICS OF INFORMATION<br>TECHNOLOGY | Pr  | 5/2014             | 50           | 36                |                |
| GENERAL WORKSHOF PRACTICE-          | Pr  | 5/2014             | 50           | 38                |                |
|                                     |     |                    |              |                   |                |
|                                     |     |                    | ,            |                   |                |
|                                     |     |                    |              |                   |                |

 Total Marks
 575
 303

 Internal Assessment
 350
 223

 GRAND TOTAL
 925
 526

Instructions for final Diploma Certificate: Weightage will be calculated as per formula: 25% marks of I & II semester + 50% marks of III & IV semester + 100% marks of V&VI semester. Divisions will be assigned as First division with Hons (70% & above in 1st attempt); First division (60% & above); Second division (Less than 60%)

## The Punjab State Board of Technical **Education & Industrial Training, Chandigarh**

**DETAIL OF MARKS CARD** 

Name

KULDEEP KUMAR

Date of Issue

10 SEP 2015

Father's Name SUKHDEV

Examination

5/2015

Course

CIVIL ENGINEERING

Class

Institute RAMGARHIA POLYTECHNIC COLLEGE, PHAGWARA, KAPURTHALA

| Subject                          |     | Exam<br>Month/Year | Max<br>Marks | Marks<br>Obtained | Grace |
|----------------------------------|-----|--------------------|--------------|-------------------|-------|
| FLUID MECHANICS                  | Th  | 12/2014            | 75           | 43                |       |
|                                  | Pr  | 12/2014            | 50           | 39                |       |
| SURVEYING-I                      | Th  | 12/2014            | 75           | 35                |       |
|                                  | Pr  | 12/2014            | 50           | 40                |       |
| CONSTRUCTION MATERIAL            | Th  | 12/2014            | 75           | 49                |       |
|                                  | Pr  | 12/2014            | 50           | 40                |       |
| BUILDING CONSTRUCTION            | Th  | 5/2015             | 75           | 31                | *     |
|                                  | Pr  | 12/2014            | 50           | 40                |       |
| BUILDING DRAWING                 | Th  | 12/2014            | 100          | 57                |       |
| APPLIED MECHANICS                | Th  | 12/2014            | 75           | 55                |       |
|                                  | Pr  | 12/2014            | 50           | 40                |       |
| SCA AND ENVIRONMENTAL<br>STUDIES | Th  | 12/2014            | 25           | 17                |       |
|                                  | Pr  | 12/2014            | 25           | 19                |       |
|                                  |     |                    |              |                   |       |
|                                  |     |                    |              |                   |       |
| - 180                            | - 1 |                    |              |                   |       |
|                                  |     |                    |              |                   |       |

775 505 **Total Marks** 196 250 Internal Assessment 1025 701 **GRAND TOTAL** 

Instructions for final Diploma Certificate: Weightage will be calculated as per formula: 25% marks of I & II semester + 50% marks of III - & IV semester + 100% marks of V&VI semester. Divisions will be assigned as First division with Hons (70% & above in 1st attempt); First division (60% & above); Second division (Less than 60%)

## **DETAIL OF MARKS CARD**

Name

KULDEEP KUMAR

Date of Issue

04 AUG 2017

Father's Name

SUKHDEV

Examination

5/2016

Course

CIVIL ENGINEERING

Class

Institute RAMGARHIA POLYTECHNIC COLLEGE, PHAGWARA, KAPURTHALA

| Subject                                     |    | Exam<br>Month/Year | Max<br>Marks | Marks<br>Obtained | Grace |
|---------------------------------------------|----|--------------------|--------------|-------------------|-------|
| IRRIGATION ENGINEERING                      | Th | 5/2015             | 75           | 30                |       |
|                                             |    |                    |              |                   |       |
| CONCRETE TECHNOLOGY                         | Th | 5/2015             | 75           | 39                |       |
|                                             | Pr | 5/2015             | 50           | 32                |       |
| PUBLIC HEALTH & IRRIGATION<br>ENGG. DRAWING | Th | 5/2015             | 100          | 45                |       |
| WATER SUPPLY AND WASTE<br>WATER ENGINEERING | Th | 5/2015             | 75           | 44                |       |
| WHIER ENGINEERING                           | Pr | 5/2015             | 50           | 32                |       |
| SURVEYING-II                                | Th | 5/2015             | 75           | 36                |       |
| *                                           | Pr | 5/2015             | 50           | 32                |       |
| STRUCTURAL MECHANICS                        | Th | 5/2016             | 75           | 40                |       |
|                                             | Pr | 5/2015             | 50           | 32                |       |
|                                             |    |                    |              |                   |       |
|                                             |    |                    |              |                   |       |
|                                             |    |                    |              |                   |       |
|                                             |    |                    |              |                   |       |

675 362 **Total Marks** 250 152 Internal Assessment 925 514 **GRAND TOTAL** 

4. Instructions for final Diploma Certificate: Weightage will be calculated as per formula: 25% marks of I & II semester + 50% marks of III & IV semester + 100% marks of V & VI semester. Divisions will be assigned as First division with Hons (70% & above in 1st attempt): First division (60% & above) : Second division (Less than 60%)

## DETAIL OF MARKS CARD

Name

KULDEEP KUMAR

Date of Issue

26 JUL 2017

Father's Name SUKHDEV

Examination

11/2015

Course

CIVIL ENGINEERING

Class

5

Institute

RAMGARHIA POLYTECHNIC COLLEGE, PHAGWARA, KAPURTHALA

| Subject                                      |    | Exam<br>Month/Year | Max<br>Marks | Marks<br>Obtained | Grace<br>Mark |
|----------------------------------------------|----|--------------------|--------------|-------------------|---------------|
| GENERIC SKILLS AND                           | Th | 11/2015            | 75           | 53                |               |
| ENTREPRENEURSHIP<br>DEVELOPMENT              |    |                    |              |                   |               |
| REINFORCED CONCRETE DESIGN                   | Th | 11/2015            | 75           | 49                |               |
| HIGHWAY ENGINEERING                          | Th | 11/2015            | 75           | 42                |               |
|                                              | Pr | 11/2015            | 50           | 37                |               |
| RAILWAYS BRIDGES AND                         | Th | 11/2015            | 75           | 34                |               |
| TUNNELS                                      |    |                    |              |                   |               |
| SOIL AND FOUNDATION                          | Th | 11/2015            | 75           | 33                |               |
| ENGINEERING                                  | Pr | 11/2015            | 50           | 35                |               |
| MINOR PROJECT                                | Pr | 11/2015            | 50           | 36                |               |
|                                              |    |                    |              |                   |               |
| SURVEY CAMP                                  | Pr | 11/2015            | 50           | 37                |               |
|                                              |    |                    |              |                   | -             |
| COMPUTER APPLICATION IN<br>CIVIL ENGINEERING | Pr | 11/2015            | 50           | 35                |               |
| INDUSTRIAL TRAINING                          | Pr | 11/2015            | 50           | 35                |               |
|                                              |    |                    |              |                   |               |

675 426 **Total Marks** 190 Internal Assessment 1050 616 **GRAND TOTAL** 

 Instructions for final Diploma Certificate: Weightage will be calculated as per formula: 25% marks of I & II semester + 50% marks of III & IV semester + 100% marks of V & VI semester. Divisions will be assigned as First division with Hons (70% & above in 1st attempt): First division (60% & above) : Second division (Less than 60%)

5/2016

Course

CIVIL ENGINEERING

Class

Institute RAMGARHIA POLYTECHNIC COLLEGE, PHAGWARA, KAPURTHALA

| 5/2016<br>5/2016<br>5/2016<br>5/2016 | 75<br>75 | 31 46 40 |              |
|--------------------------------------|----------|----------|--------------|
| 5/2016<br>5/2016                     | 75       | 46       |              |
| 5/2016<br>5/2016                     | 75       | 46       |              |
| 5/2016                               |          |          |              |
|                                      | 100      | 40       |              |
| 5/2014                               |          |          |              |
| 372010                               | 75       | 31       |              |
| 5/2016                               | 75       | 38       |              |
| 5/2016                               | 75       | 35       |              |
|                                      |          | 34       |              |
|                                      |          |          | 5/2016 75 35 |

Total Marks 575 303 325 232 Internal Assessment **GRAND TOTAL** 900 535

Instructions for final Diploma Certificate: Weightage will be calculated as per formula: 25% marks of I & II semester + 50% marks of III & IV semester + 100% marks of V & VI semester. Divisions will be assigned as First division with Hons (70% & above in 1st attempt): First division (60% & above): Second division (Less than 60%)