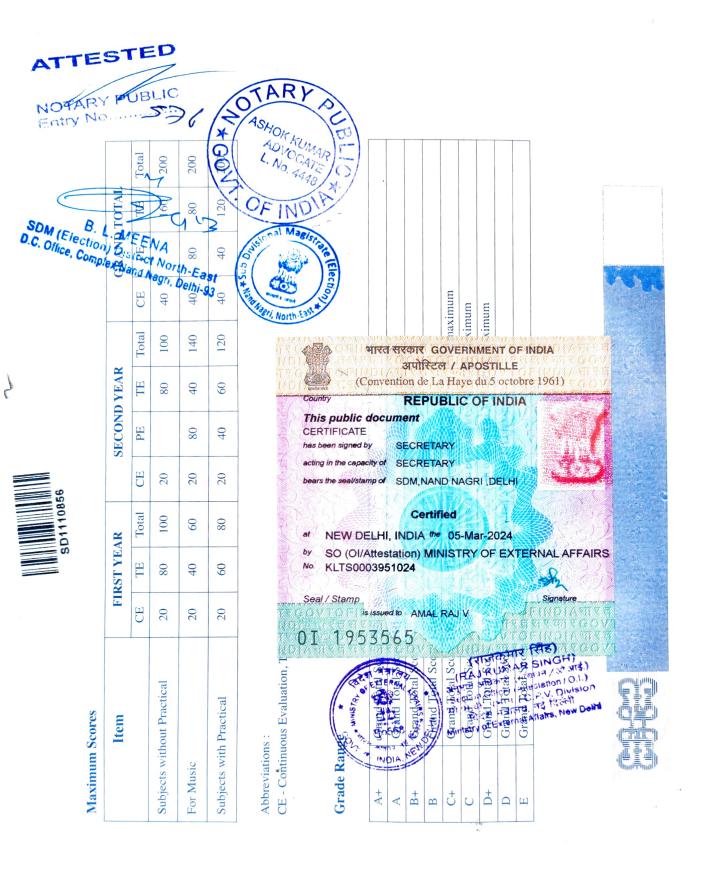

## BOARD OF HIGHER SECONDARY EXAMINATION HIGHER SECONDARY EXAMINATION

No. HSE 1162814

Number Register

This is to certify that Mr /Ms AMAL RAJ. V

HUMANITIES

GROUP) held in ...

**MARCH 2012** 

ELIGIBLE

....... He/She is ...

..... for higher studies.

... appeared for the HIGHER SECONDARY EXAMINATION

The Scores and Grades obtained by the Candidate are shown below:

| SOCIOLOGY | POLITICAL SCIENCE | ECONOMICS | PART III (Optionals) HISTORY | PART II<br>MALAYALAM | PART I<br>ENGLISH |                   | Sc          |  |
|-----------|-------------------|-----------|------------------------------|----------------------|-------------------|-------------------|-------------|--|
|           |                   |           |                              |                      |                   |                   | SUBJECTS    |  |
| 17        | 13                | 14        | 17                           | 4                    | 2                 | CE                |             |  |
| 36        | 43                | 35        | 3                            | 65                   | 37                | Ħ                 | FIRST YEAR  |  |
| 53        | 56                | 49        | *                            | 8                    | 51                | Total             | EAR         |  |
| 18        | 20                | 5         | 20                           | 16                   | 14                | CE                |             |  |
| ı         | ı                 |           | ı                            |                      | 1                 | PE                | ECON        |  |
| 40        | 52                | 50        | 4                            | 66                   | 24                | Ħ                 | SECOND YEAR |  |
| 58        | 72                | 68        | 6                            | 76                   | 38                | Total             | 1R          |  |
| 35        | 33                | 32        | 37                           | ಜ                    | 28                | Œ                 |             |  |
|           |                   |           |                              |                      |                   | PΕ                | GRAND TOTAL |  |
| 76        | 95                | 85        | 75                           | 125                  | 61                |                   |             |  |
|           | 128               | 117       | 112                          | 158                  | 89                | TE Total          |             |  |
| C+        |                   | Ç         | C+                           | ₽                    | C                 | Grade<br>Obtained |             |  |
| C plus    | B only            | C plus    | C plus                       | B plus               | C only            | Grade in<br>Words |             |  |