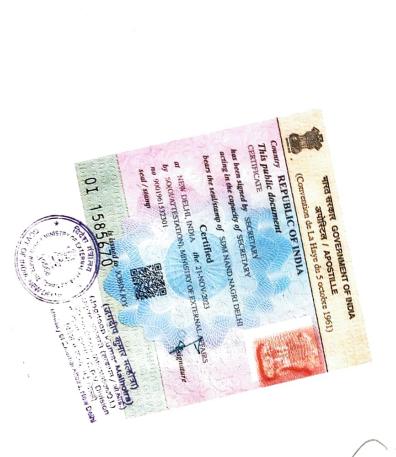

**ELIGIBLE FOR HIGHER STUDIES** 



Date of Publication of Result : 03/05/2018

SECRETARY Board of Public Examinations, Kerala

Name of Candidate : JOBIN JOY

Name in Regional Language: associated associated

Name of School

S N D P H S NEELEESWARAM

Admission No. : 14345

Date of Birth (in figures) : 12/04/2002

(in words) : TWELFTH APRIL TWO THOUSAND TWO

Sex : MALE

Religion & Caste : CHRISTIAN, RCSC

Whether SC/ST/OEC/OBC/GL: GENERAL

Nationality : INDIAN

10. Place of Birth : ANGAMALY

11. Name of Mother

: DAISY CD

12. Name of Father

: TRJOY

13. Name of Guardian

: TRJOY

14. Home Address

: THOTTANKARA, MANKUZHY, CHERANALLOOR P O

683544, ERNAKULAM.

ntification Marks

BEACK MOLE ON THE NOSE

OUND SCAR ON THE RIGHT WRIST

Name & Signature of the mad of School

C M P P H C Nacle





103

(A)