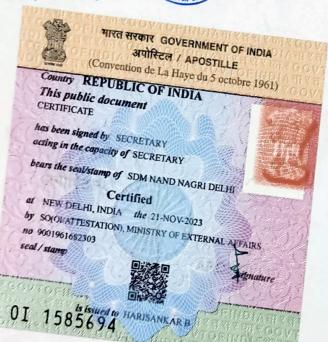

Eligibility for higher studies - Minimum D+ grade for each paper

ELIGIBLE FOR HIGHER STUDIES

ATTESTED TOFING

NOTARY PUBLIC Entry No. . . . . . . . . . . . .