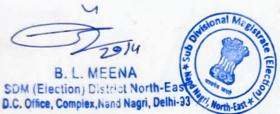

PATTASSERITHARA, ULLALA, THALAYAZHAM P.O,KOTTAYAM.686607

150 Identification Marks

(School Seal)

1. A BLACK MOLE ON THE LEFT FOREARM AND

2. A BLACK MOLE ON THE NECK

Name & Signature of the Head of School

KOTTAYAM Dist - 686144

Date of Publication of Result : 20/04/2015

M.I. SUKUMARA

ECRETARY Board of Public Examinations, Kerala

This is to certify that the candidate berein has appeared for the SSLC Examination and secured the following grades