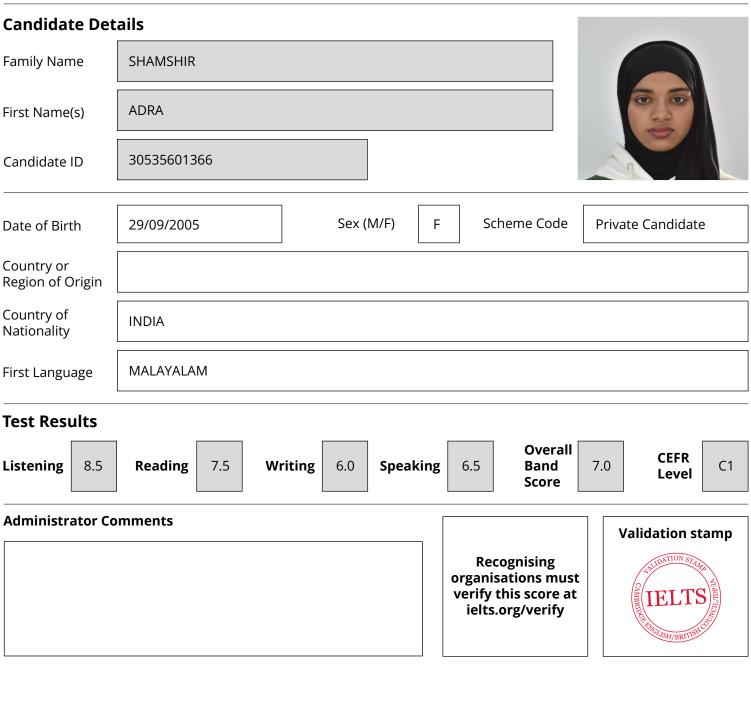

## **Test Report Form**

**ACADEMIC** 

**NOTE** 

Admission to undergraduate and post graduate courses should be based on the ACADEMIC Reading and Writing Modules.

GENERAL TRAINING Reading and Writing Modules are **not** designed to test the full range of language skills required for academic purposes.

It is recommended that the candidate's language ability as indicated in this Test Report Form be re-assessed **after two years** from the date of the test. To find out more about IELTS, IELTS band scores and the CEFR levels, please visit ielts.org/scores

Centre Number Date Candidate Number 505754 QA001 08/JAN/2024



Date

11/01/2024

Test Report Form Number

23QA505754SHAA001A