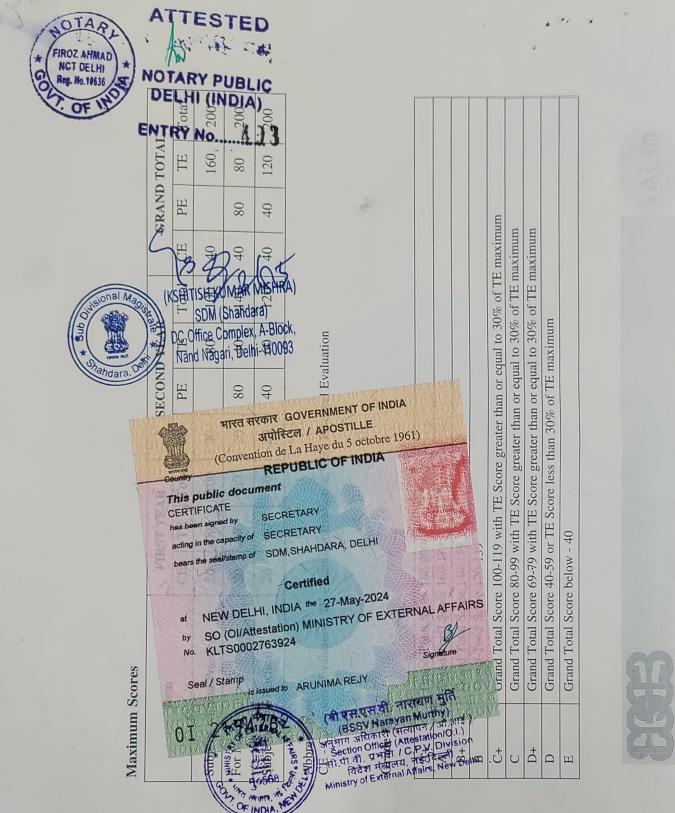

| SUBJECTS                                   | FIF | FIRST YEAR |       |    | SECOND YEAR |    |       |    | RANI | ) TOT | TAL   | Grade    | Grade in |
|--------------------------------------------|-----|------------|-------|----|-------------|----|-------|----|------|-------|-------|----------|----------|
|                                            | CE  | TE         | Total | CE | PE          | TE | Total | CE | PE   | TE    | Total | Obtained | Words    |
| PART I<br>ENGLISH                          | 20  | 56         | 76    | 19 |             | 70 | 89    | 39 |      | 126   | 165   | A        | A only   |
| PART II<br>COMPUTER INFORMATION TECHNOLOGY | 18  | 30         | 48    | 20 | 39          | 38 | 97    | 38 | 39   | 68    | 145   | B+       | B plus   |
| PART III (Optionals)<br>PHYSICS            | 18  | 25         | 43    | 20 | 29          | 27 | 76    | 38 | 29   | 52    | 119   | C+       | C plus   |
| CHEMISTRY                                  | 18  | 46         | 64    | 19 | 40          | 33 | 92    | 37 | 40   | 79    | 156   | B+       | B plus   |
| MATHEMATICS-SCI                            | 18  | 53         | 71    | 18 |             | 24 | 42    | 36 |      | 77    | 113   | С+       | C plus   |
| BIOLOGY                                    | 18  | 29         | 47    | 17 | 37          | 43 | 97    | 35 | 37   | 72    | 144   | B+       | B plus   |

Eligibility for Higher Studies : D+ Gade or above for all subjects. \* Scores obtained in the previous examination(s).

Signature of the Principal with name seal

15.05.2017 Date of publication of result

SECRETARY Board of Higher Secondary Examination, Government of Kerala