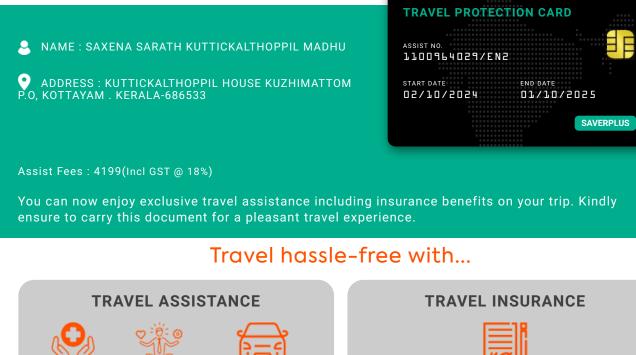

### ICICI LOMBARD GENERAL INSURANCE COMPANY LTD.

ICICI Lombard House, 414, Veer Savarkar Marg, Prabhadevi, Mumbai – 400025

**IRDAI** Registration No: 115

Certificate Of Insurance

| Customer Details:   |                                                          |                                                   |                       |                      |  |
|---------------------|----------------------------------------------------------|---------------------------------------------------|-----------------------|----------------------|--|
| Insured Name        | SAXENA SARATH KUTTICKALTHOPPIL MADHU                     | Date of Birth:11/03/1997 Passport Number:V1019595 |                       | ber:V1019595         |  |
| Address             | :KUTTICKALTHOPPIL HOUSE KUZHIMATTOM P.O, H               | COTTAYAM . Kottayam Kerala-686533                 |                       |                      |  |
| Travel Assure - G   | roup Overseas Travel Insurance                           | Mobile no :9846989424                             | Landline no           | :9846989424          |  |
| E Mail              | :saxenasarath1@gmail.com                                 | CR no :                                           |                       |                      |  |
|                     |                                                          | Issue Date :24/01/2024                            |                       |                      |  |
| Certificate No      | :SW964029                                                | Intermediary Code :IM-1335344                     | 4                     |                      |  |
| Travel Assure - G   | roup Overseas Travel Insurance                           | Intermediary Name : ASEGO INS                     | URANCE LLP            |                      |  |
| This Group Travel I | nsurance policy 4198/ST/320154892/00/000 dated 21-12-202 | 3 has been issued at Mumbai by ICICI Lomb         | ard General Insurance | Company Itd to the n |  |

## Insurance Details :

| Commencement Date:From: 02/10/2024                             |                                  | End Date: mid-night on                                                                  | : :01/10/2025 | No. of Days:365 |
|----------------------------------------------------------------|----------------------------------|-----------------------------------------------------------------------------------------|---------------|-----------------|
| Plan Name                                                      | :IC Student : A + 2 50000        | Geographical Coverage :Excluding USA and CANADA                                         |               |                 |
| Assignee                                                       | :KUTTICKALTHOPPIL CHANDRAN MADHU | Relation                                                                                | :Father       |                 |
| Exclusions :                                                   |                                  |                                                                                         |               |                 |
| University Name: IBS, INTERNATIONAL BUSINESS SCHOOL, LJUBLJANA |                                  | University Address:IBS, mednarodna poslovna šola, Dunajska cesta 158, 1000<br>Ljubljana |               |                 |
| Sponsor Name : KUTTICKALTHOPPIL CHANDRAN MADHU                 |                                  | Relation with Sponsor                                                                   | : FATHER      |                 |