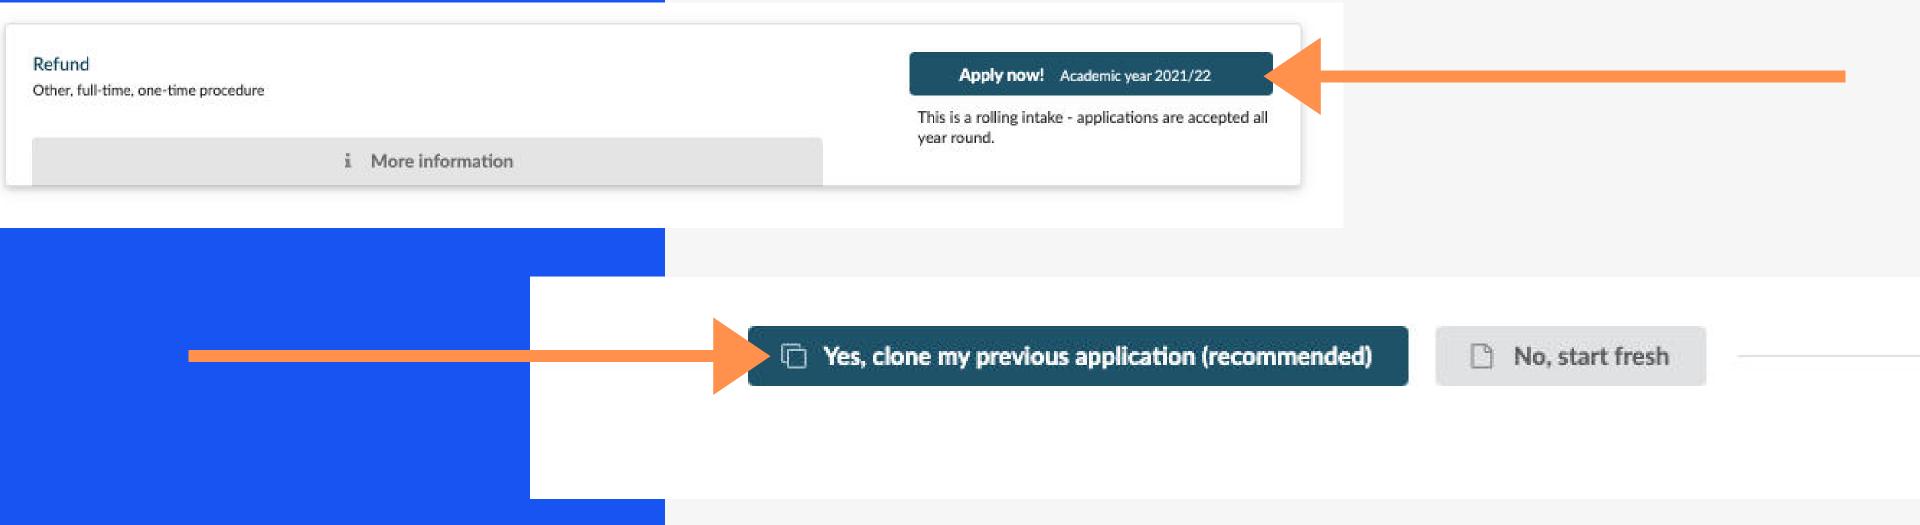

SEARCH RESULTS

Choose REFUND and click on 'Apply now'
on the right side.
Then clone your personal data by clicking the
'Yes, clone my previous application' button.

 Please add the relevant bank account details ('Profile') and attach your visa refusal document ('Documents') as we cannot process your request without those.