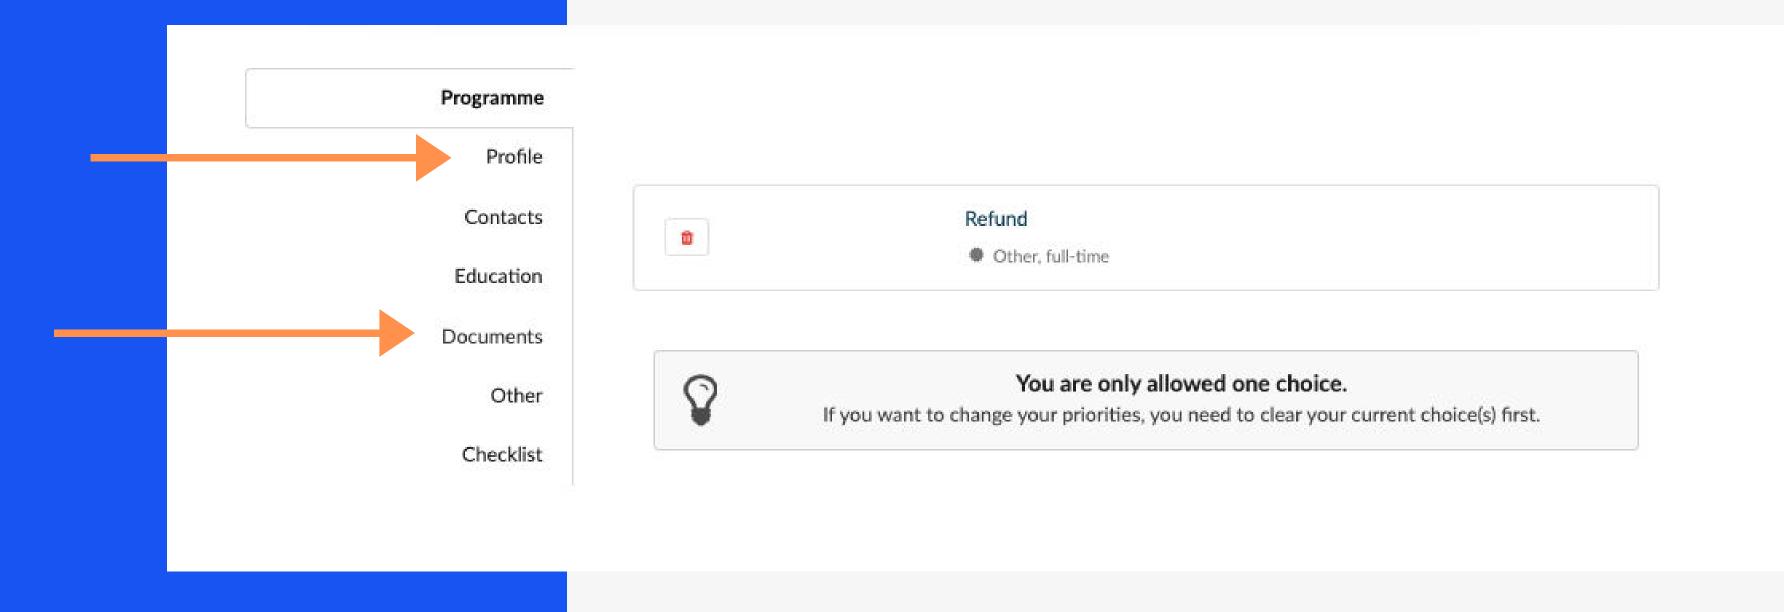

SEARCH RESULTS

Choose REFUND and click on 'Apply now'
on the right side.
Then clone your personal data by clicking the
'Yes, clone my previous application' button.

 Please add the relevant bank account details ('Profile') and attach your visa refusal document ('Documents') as we cannot process your request without those.