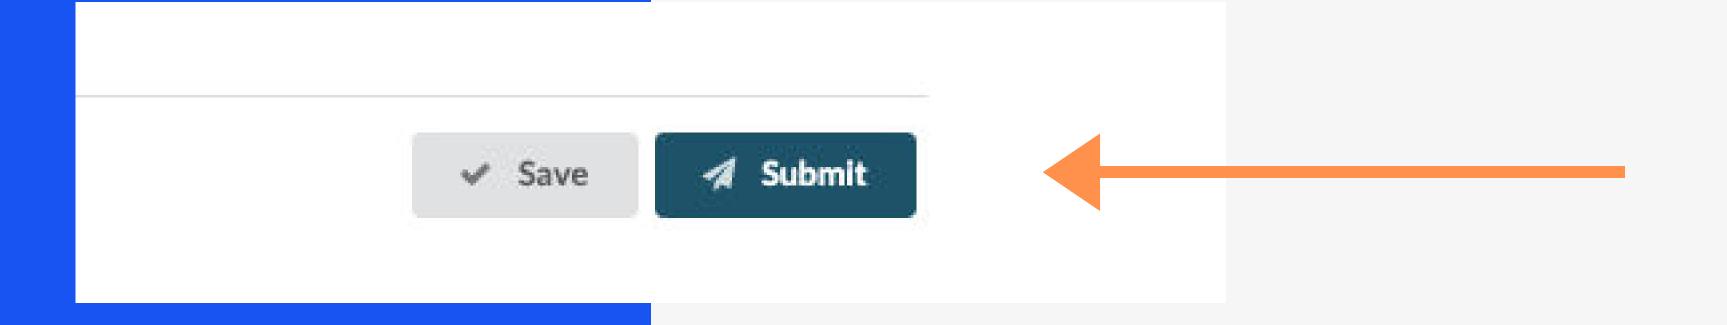

- Click on the **SUBMIT** button so that your application becomes valid.
- Please note that due to the strict financial regulations we can transfer the refund only to the same bank account that we received it from.