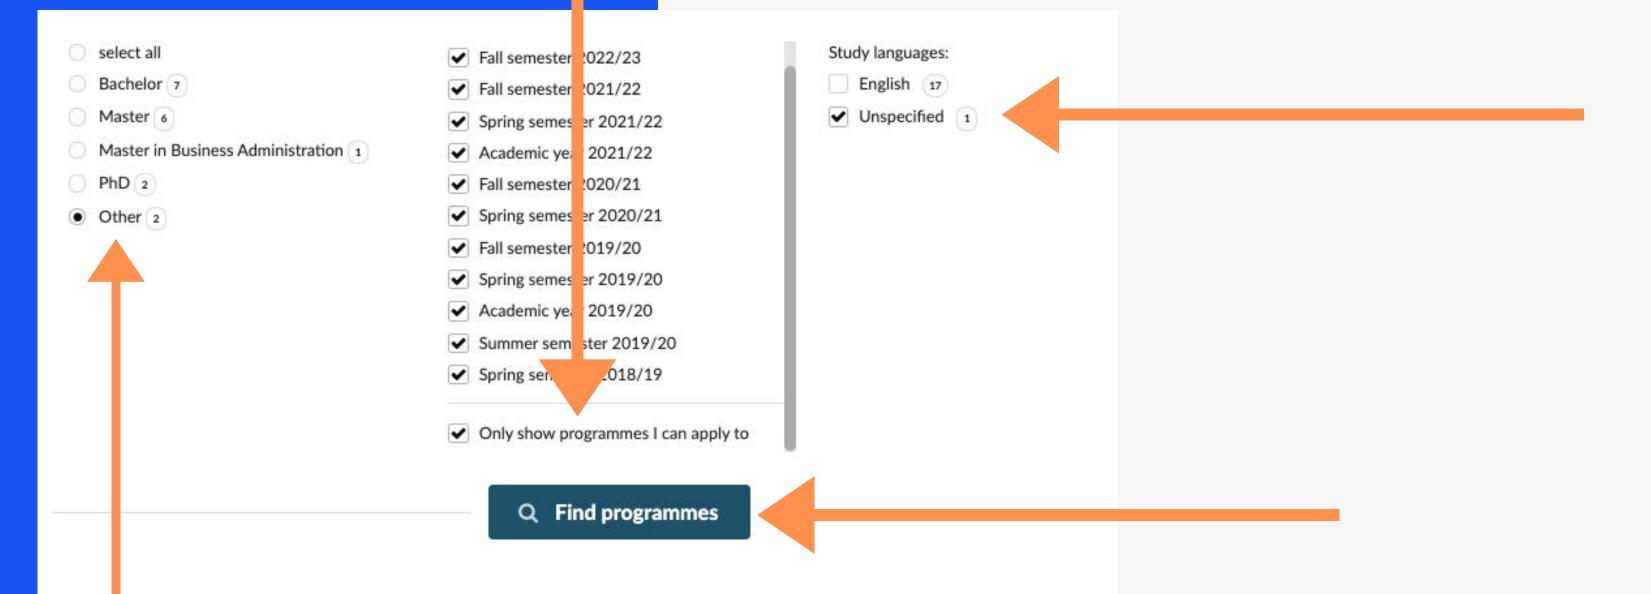

- Sign in your <u>IBS application account</u>.
- If you lost your password, please contact us at <a href="mailto:info@ibsbudapest.com">info@ibsbudapest.com</a>.

 Go to the FIND PROGRAMMES section and click on ONLY SHOW PROGRAMMES I CAN APPLY TO, then OTHER, then under STUDY LANGUAGES on the right side please choose UNSPECIFIED.