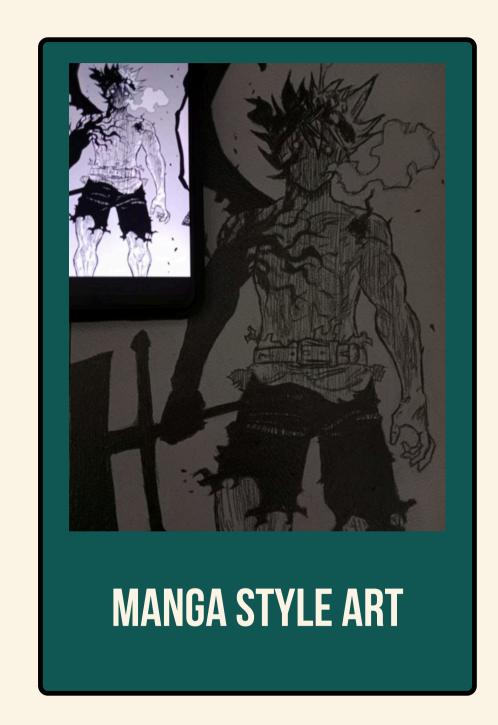

### MANGA STYLE ART

Manga are comics or graphic novels originating from Japan. Most manga conform to a style developed in Japan in the late 19th century, and the form has a long history in earlier Japanese art. The term manga is used in Japan to refer to both comics and cartooning.