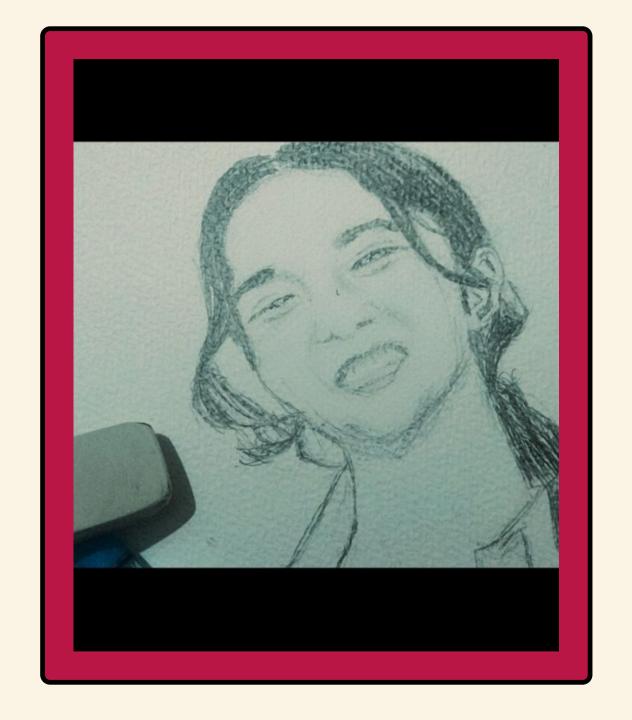

## PORTRAIT ART

Portrait art refers to a visual representation of an individual or group, typically focusing on the face and capturing the subject's likeness, personality, and essence.

**CREATIVE PORTFOLIO** 