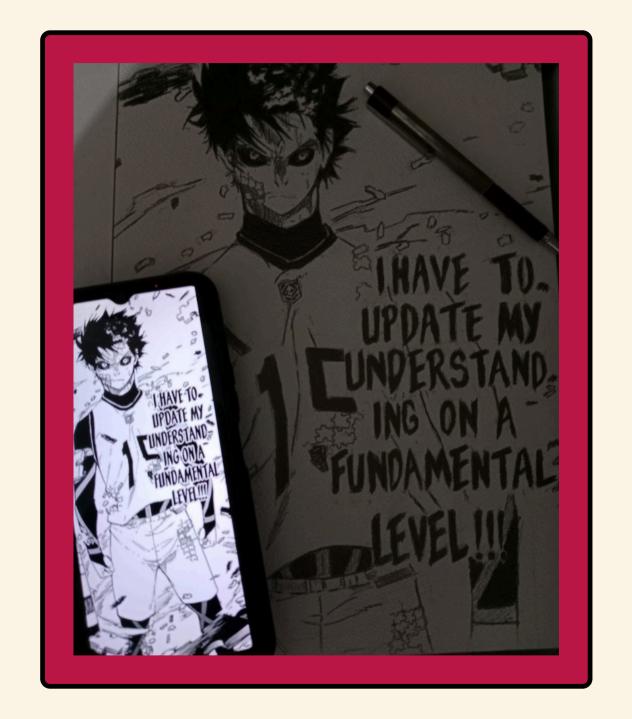

### MANGA STYLE ART

Manga are comics or graphic novels originating from Japan. Most manga conform to a style developed in Japan in the late 19th century, and the form has a long history in earlier Japanese art. The term manga is used in Japan to refer to both comics and cartooning.