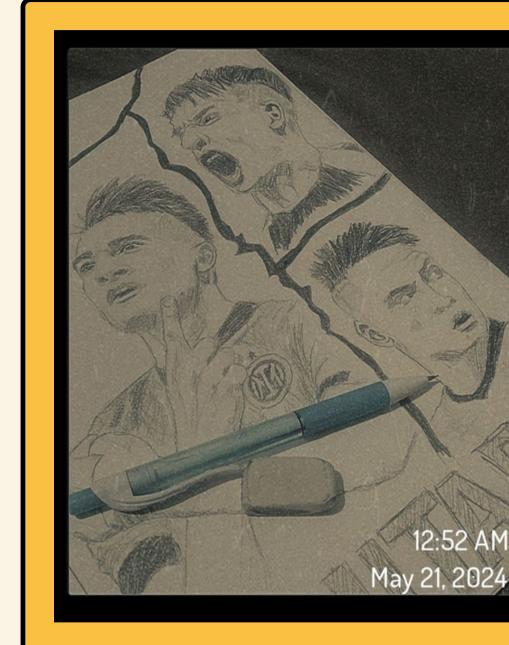

## PORTRAIT ART

Portrait art refers to a visual representation of an individual or group, typically focusing on the face and capturing the subject's likeness, personality, and essence.

**CREATIVE PORTFOLIO** 