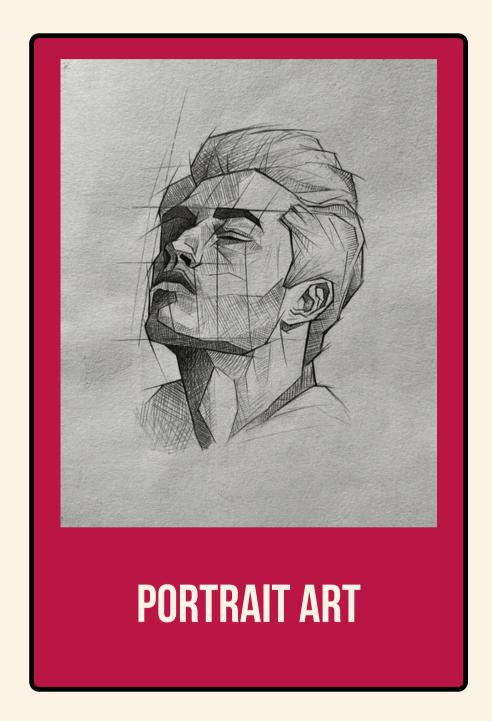

## PORTRAIT ART

Portrait art refers to a visual representation of an individual or group, typically focusing on the face and capturing the subject's likeness, personality, and essence.

**CREATIVE PORTFOLIO** 