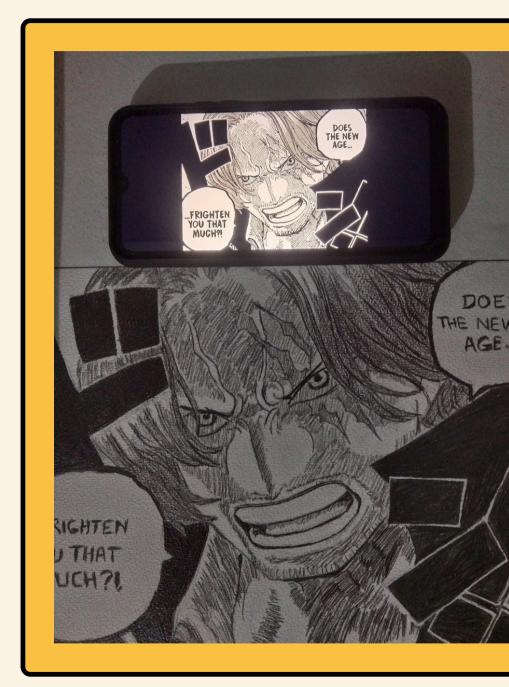

### MANGA STYLE ART

Manga are comics or graphic novels originating from Japan. Most manga conform to a style developed in Japan in the late 19th century, and the form has a long history in earlier Japanese art. The term manga is used in Japan to refer to both comics and cartooning.