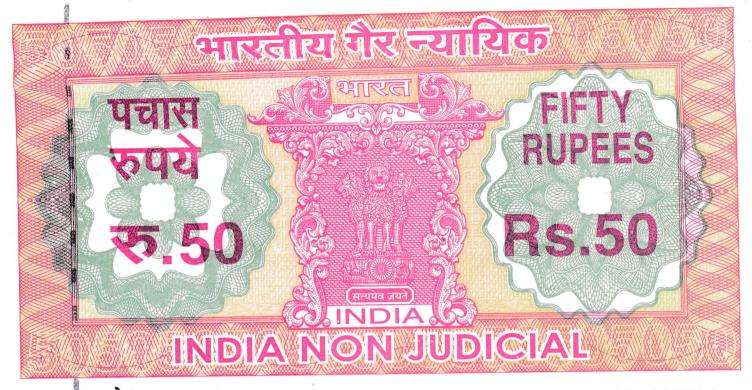

# கே0தo केरल KERALA

## CU 813388

### Agreement between Study Consultancy and Student

The Agreement is between: Aide Overseas Consultancy ("Hereinafter the "Consultant")

And

SPXX

ALC: N

(ALLA)

XXX

NXX III

Contraction of the

Name of the student: Sinu Chacko ("Hereinafter the Student")

Passport Number: U2037665

Address: Thoppinte Vadakkathil Saji Villa, Cherukunnam, Kallumala P.O.,

Alappuzha District, Kerala State, India, Pin. 690110

Phone Number: 7510577613: Email: sinuchacko2020@gmail.com

Noi 6430 Rsisol -OG/07/24 Strachacko Thoppinte vadakkathe"/ Chesse kunnam Ikallamala Mavelikan

COURT VENDER ACTING ADL D MAVELIKARA





# HIREREL DIE EUROPEIS

# கே0த0 केरल KERALA

Signature

E COLOR

Contra la

(behalf of the "Consultant")

# CU 813389

WHEREAS the Student wishes to ap