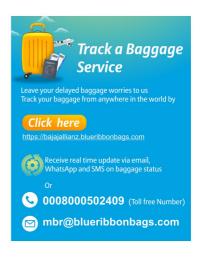

| Rider Name              | Rider Sum Insured |
|-------------------------|-------------------|
| Track a Baggage Service | NIL               |
| Trip Delay Delight      | USD 60            |