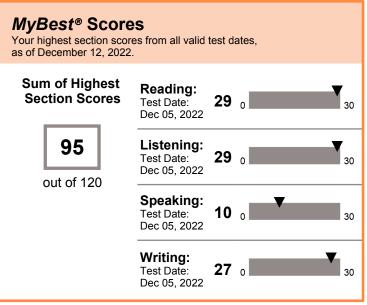

#### THIS IS A PDF SCORE REPORT, DOWNLOADED AND PRINTED BY THE TEST TAKER.

A total score is not reported when one or more sections have not been administered. Expired scores are not included in **MyBest**® calculations.