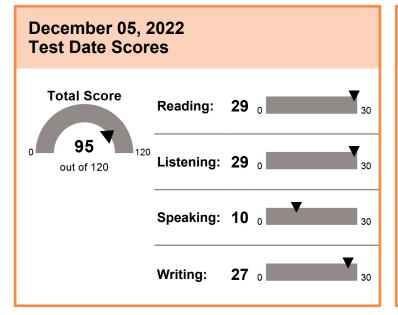

# **Test Taker Score Report**

Name: Italiya, Bhargavkumar Hareshbhai

Last (Family/Surname) Name, First (Given) Name Middle Name

Email: Bhargavitaliya33@gmail.com

Gender: Male

**Appointment Number: 5523 5122 2787 5765** 

Date of Birth: June 23, 2004

Test Date: December 05, 2022

Italiya, Bhargavkumar Hareshbhai 103 YOGI KRUPA SOCIETY VARACHHA ROAD YOGI CHOWK SURAT, Gujarat 395006 India



Inst. Code

Dept. Code

**Country of Birth:** India **Native Language:** Gujarati

Test Center: STNRPIND - Home Edition

Test Center Country: India

Security Identification

ID Type: National ID

ID No.: xxxxxxxxxxxxxxxxxxxxxx5329

Issuing Country: India

#### THIS IS A PDF SCORE REPORT, DOWNLOADED AND PRINTED BY THE TEST TAKER.





A total score is not reported when one or more sections have not been administered. Expired scores are not included in **MyBest**® calculations.

85-85



### THIS IS A PDF SCORE REPORT, DOWNLOADED AND PRINTED BY THE TEST TAKER.

## Italiya, Bhargavkumar Hareshbhai

Date of Birth: June 23, 2004

#### **SCORE RANGES**

| Total Score              | 0-120 |
|--------------------------|-------|
| Reading                  | 0-30  |
| Advanced                 | 24–30 |
| High - Intermediate      | 18–23 |
| Low - Intermediate       | 4–17  |
| Below Low - Intermediate | 0–3   |
| Listening                | 0-30  |
| Advanced                 | 22–30 |
| High - Intermediate      | 17–21 |
| Low - Intermediate       | 9–16  |
| Below Low - Intermediate | 0-8   |
| Speaking                 | 0-3