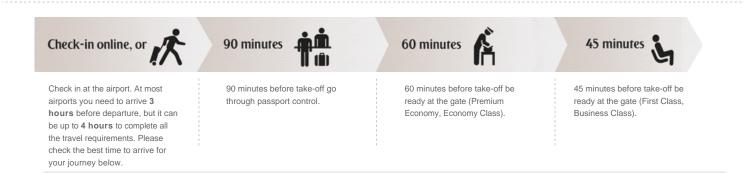

|                                                  |                                          |                                        |                  |                                                                                                   | All times shown are local for ea |
|--------------------------------------------------|------------------------------------------|----------------------------------------|------------------|---------------------------------------------------------------------------------------------------|----------------------------------|
| Departing » Fro                                  | om <b>Mumbai (B</b>                      | ombay), Indi                           |                  |                                                                                                   |                                  |
| eg 1 of 2   Mumbai/Bom                           | bay (BOM) to Dubai Ir                    | ntnl (DXB) - Operate                   | ed by Emirates ( | equipment owner - Emirates)                                                                       |                                  |
| Flight<br><b>EK501</b><br>Economy Class<br>Saver | Check-in at<br>26Aug2024<br><b>01:00</b> | Departure<br>26Aug2024<br><b>04:30</b> | •0               | MUMBAI (BOMBAY)<br>Departing BOM, Chhatrapati Shivaji International<br>Terminal 2 Domestic And In |                                  |
| Seat                                             | Status<br>Confirmed                      | Arrival<br>26Aug2024<br><b>06:00</b>   | o•               | DUBAI<br>Arriving DXB, Dubai International Airport<br>Terminal 3                                  |                                  |
| Coupon validity: not                             | before / not after                       |                                        | 1.               | Baggage 35 Kgs                                                                                    |                                  |
| <b>eg 2 of 2</b>   Dubai Intnl (D                | XB) to Budapest (BUI                     | D) - Operated by Em                    | nirates (equipme | ent owner - Emirates)                                                                             |                                  |
| Flight<br>EK111<br>Economy Class<br>Saver        | Check-in at<br>26Aug2024<br><b>07:30</b> | Departure<br>26Aug2024<br><b>10:30</b> | •>->-0           | DUBAI<br>Departing DXB, Dubai International Airport<br>Terminal 3                                 |                                  |
| Seat                                             | Status<br>Confirmed                      | Arrival<br>26Aug2024<br><b>14:25</b>   | o•               | BUDAPEST<br>Arriving BUD, Ferenc Liszt International Airport<br>Terminal 2B                       |                                  |
| Coupon validity: not                             | before / not after                       |                                        | (Â               | Baggage 35 Kgs                                                                                    |                                  |