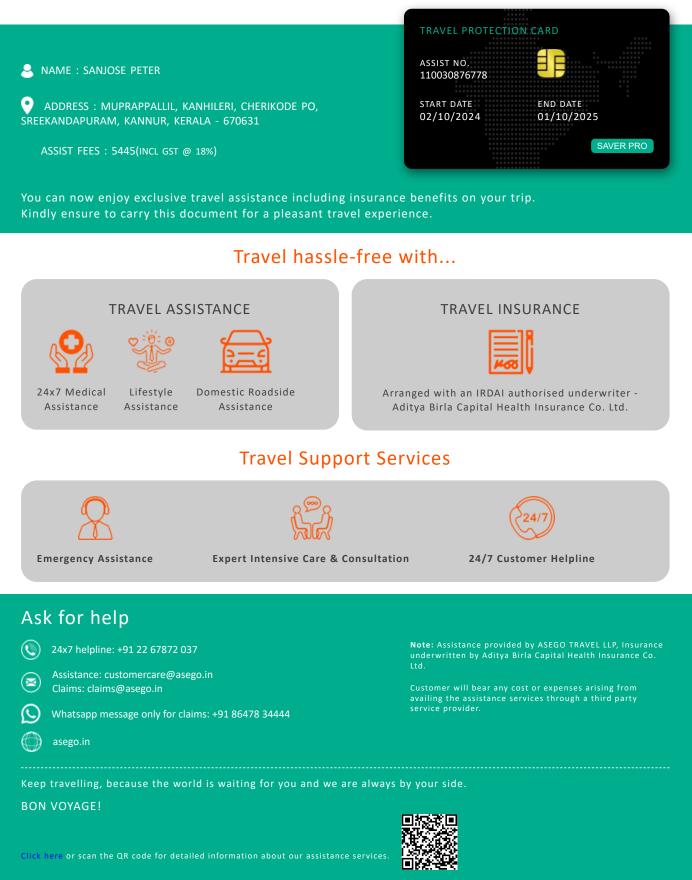

Certificate Of Insurance

| Customer Details:                                                                       |                                     |                           |  |  |
|-----------------------------------------------------------------------------------------|-------------------------------------|---------------------------|--|--|
| Insured Name: SANJOSE PETER                                                             | Date of Birth: 07/01/1999           | Passport Number: B6129028 |  |  |
| Address: MUPRAPPALLIL, KANHILERI, CHERIKODE PO, SREEKANDAPURAM, KANNUR, KERALA - 670631 |                                     |                           |  |  |
| Group Active Travel                                                                     | Mobile no: 8075640178               | Landline no: 8075640178   |  |  |
| E Mail: sanjosepeter7@gmail.com                                                         | CR no:                              |                           |  |  |
| Issue Date: 05/08/2024                                                                  | Intermediary Code: NA               |                           |  |  |
| Certificate No: 30877867                                                                | Intermediary Name: ASEGO TRAVEL LLP |                           |  |  |
| Student Travel Insurance                                                                |                                     |                           |  |  |

| Insurance Details:                               |                                                                           |                               |  |  |  |
|--------------------------------------------------|---------------------------------------------------------------------------|-------------------------------|--|--|--|
| Commencement Date: From: 02/10/2024              | End Date: 01/10/2025                                                      | No. of Days: 365              |  |  |  |
| Plan Name: AB Student : SP - 2 50000             | Geographical Coverage:<br>Excluding USA and CANADA                        | Nominee Name: MOLLY PATHROSE  |  |  |  |
|                                                  |                                                                           | Relation: MOTHER              |  |  |  |
| Pre-existing diseases excluded are: Exclusions : |                                                                           |                               |  |  |  |
| University Name: Erudio                          | University Address:<br>Litostrojska Cesta 40, 1000 Ljubljana,<br>Slovenia | Sponsor Name: MOLLY PATHROSE  |  |  |  |
|                                                  |                                                                           | Relation with Sponsor: MOTHER |  |  |  |